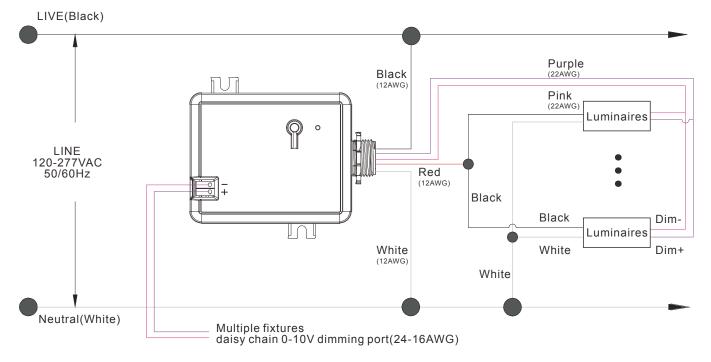

## WIRING

Note: BMWC-L104S MAX Load 20A, Sink Current Max.48.5mA of the dimming port. TIPS: This Bluetooth device is compatible with BlueMesh lighting control system only.