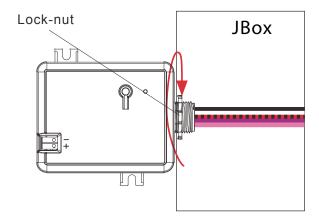

## **INSTRUCTIONS**

- 1. Please call a licensed electrician for installation.
- 2. Drill 1/2" KO in the sheet metal for BMWC-L104S installation, make sure the BMWC-L104S well fixed in the luminaire.
- 3. Screw in the sensor into the receptacle and make sure the connection is tight. Ensure the rubber gasket touches the outside surface of the fixture.
- 5. Please refer below diagram for Wiring.
- 6. Return power back to source.
- 7. Commissioned the sensor via BlueMesh App.